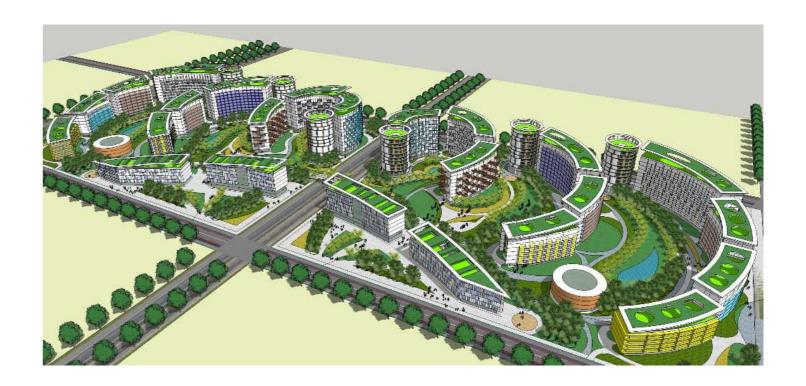

## Wanquang, Beijing

Design options are being developed for the master plan for two adjacent sites in the Wanquang area, Northwest of central Beijing. Within the residential-led 30 acres sites, there will now be facilities for start-up and small businesses, providing shared facilities, meeting, conference spaces and infrastructures for small-scale preproduction.