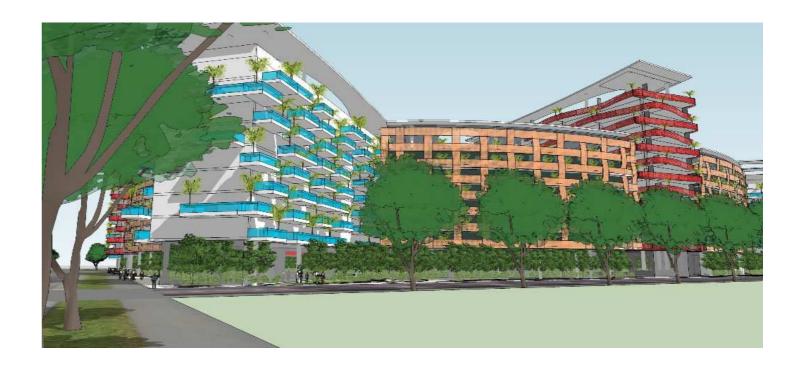

## Wanquang, Beijing

Design options are being developed for the master plan for two adjacent sites in the Wanquang area, Northwest of central Beijing. Within the residential-led 30 acres sites, there will now be facilities for start-up and small businesses, providing shared facilities, meeting, conference spaces and infrastructures for small-scale preproduction.